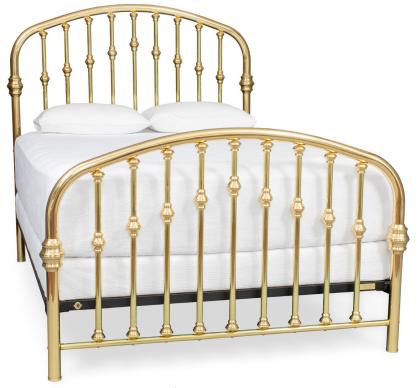

## 112 Halcyon

Queen with Complete Footboard

Also available with two less spindles per size, no ornateness on middle of spindles and a small 2-inch sleeve on the side posts.

Material: Brass

Specs: (Diameter)

1-inch Cross bar

2-inch Side post

.75-inch Spindle

Dimensions (based on complete style)

Cal King

 $72 \mathrm{W} \times 88 \mathrm{L}$ 

Headboard Height: 62.5

Footboard Height: 39.5

King

 $76\,\mathrm{W}\,x\,84\,L$ 

Headboard Height: 62.5

Footboard Height: 39.5

Queen

 $60 \,\mathrm{W}\,\mathrm{x}\,84\,\mathrm{L}$ 

Headboard Height: 62.5

Footboard Height: 39.5

Full

 $54\,\mathrm{W}\,\mathrm{x}\,79\,\mathrm{L}$ 

Headboard Height: 62.5

Footboard Height: 39.5

Twin

 $37 \text{ W} \times 79 \text{ L}$ 

Headboard Height: 62.5

Footboard Height: 39.5