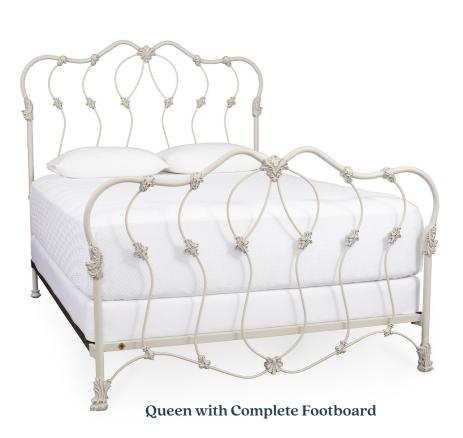

## **OTHER STYLES**

Open footboard | 26" high

Hidden footboard | Height of bed

Material: Iron Specs: (Diameter) 1-inch Cross bar 1.25-inch Side post .375-inch Spindle

**Dimensions** (based on complete style) **Cal King** 72 W x 88 L Headboard Height: 63.5 Footboard Height: 41.75

King 76 W x 84 L Headboard Height: 63.5 Footboard Height: 41.75

**Queen** 60 W x 84 L Headboard Height: 62 Footboard Height: 40

Full 54 W x 79 L Headboard Height: 61 Footboard Height: 39.5

Twin 37 W x 79 L Headboard Height: 61 Footboard Height: 39.5

Casting adds approximately .5 inches to the height on the corners.

All dimensions are calculated in inches. \*Measurements vary up to five percent \*Frame is compatible with adjustable frames.

Headboard Only | Full 61" | Queen 62" |King 63.5"