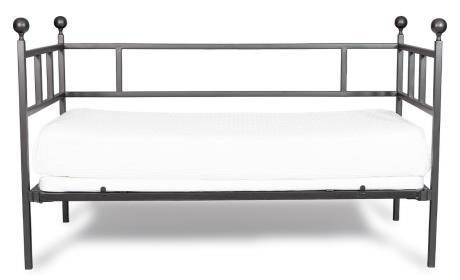

# 336-D Simplicity Daybed

Daybed Shown in Gunmetal Finish

### Material: Iron

Specs: (Diameter)

1.25-inch Cross Bar

1.25-inch Side post

1.25-inch Spindle

# Dimensions (as shown)

38.5 W x 78.5 L

Back Height: 41

Side Height: 41

Side Post Height: 43.5

Side Post with Cannonball Height: 47.5